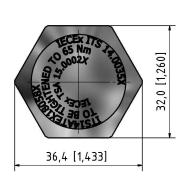

## **Application:**

The Blind Plugs type 20 and 25 are blanking elements available in thread sizes M20 x 1.5, and M25 x 1.5, and manufactured from stainless steel. They are to be fully tightened into threaded holes on thick-walled flameproof and dust protected enclosures to form a threaded joint such that minimum thread engagement requirements are met. Blind plugs have an IP66 rating in accordance with IEC 60079-0. Additionally, an IP68 for 1 hours at 1 meter in accordance with IEC 60529. The operating temperature range is  $-60^{\circ}$ C to  $+120^{\circ}$ C.

## **Blind Plugs**

| ORDERING<br>number | Type    | <b>Entry Thread</b> | Hexagon dim.<br>Across Flats | Hexagon dim.<br>Across Corners |
|--------------------|---------|---------------------|------------------------------|--------------------------------|
| 00130774           | Type 20 | M20x1,5             | 27                           | 30,6                           |
| 00132689           | Type 25 | M25x1,5             | 32                           | 36,4                           |

Blind Plug - Type 25

mm (inches)