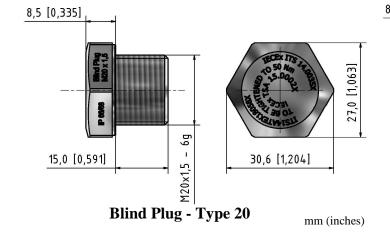

## **Application:**

The Blind Plugs type 20 and 25 are blanking elements available in thread sizes M20 x 1.5, and M25 x 1.5, and manufactured from stainless steel. They are to be fully tightened into threaded holes on thick-walled flameproof and dust protected enclosures to form a threaded joint such that minimum thread engagement requirements are met. Blind plugs have an IP66 rating in accordance with IEC 60079-0. Additionally, an IP68 for 1 hours at 1 meter in accordance with IEC 60529. The operating temperature range is  $-60^{\circ}$ C to  $+120^{\circ}$ C.

## **Blind Plugs**

| ORDERING<br>number | Type    | <b>Entry Thread</b> | Hexagon dim.<br>Across Flats | Hexagon dim.<br>Across Corners |
|--------------------|---------|---------------------|------------------------------|--------------------------------|
| 00130774           | Type 20 | M20x1,5             | 27                           | 30,6                           |
| 00132689           | Type 25 | M25x1,5             | 32                           | 36,4                           |