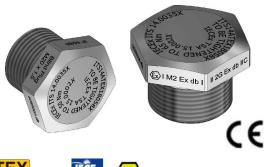

## **Blind Plugs**

- Certified to Group II and I mining
- Entry thread: M20 and M25
- IP 66/68 (IP 68 1 hour/1 meter)
- Stainless steel AISI316

## **ATEX**

| Certifications     |                                                                                                                                                           |
|--------------------|-----------------------------------------------------------------------------------------------------------------------------------------------------------|
| ATEX:              | Certificate No.: ITS 14 ATEX 18058X I M2 Ex db I Mb, II 2 G Ex db IIC Gb, II 2 D Ex tb IIIC Db Operating temperature: -60°C to +120°C                     |
| IECEx: (ITS & TSA) | Certificate No.: IECEX <b>ITS</b> 14.0035X & IECEX <b>TSA</b> 15.0002X<br>Ex db I Mb, Ex db IIC Gb, Ex tb IIIC Db Operating temperature:: -60°C to +120°C |
| EAC Ex:            | N/A                                                                                                                                                       |