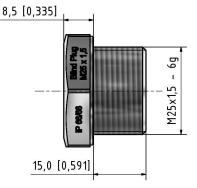

## **Application:**

The Blind Plugs type 20 and 25 are blanking elements available in thread sizes M20 x 1.5, and M25 x 1.5, and manufactured from stainless steel. They are to be fully tightened into threaded holes on thick-walled flameproof and dust protected enclosures to form a threaded joint such that minimum thread engagement requirements are met. Blind plugs have an IP66 rating in accordance with IEC 60079-0. Additionally, an IP68 for 1 hours at 1 meter in accordance with IEC 60529. The operating temperature range is  $-60^{\circ}$ C to  $+120^{\circ}$ C.

## **Blind Plugs**

| ORDERING<br>number | Type    | <b>Entry Thread</b> | Hexagon dim.<br>Across Flats | Hexagon dim.<br>Across Corners |
|--------------------|---------|---------------------|------------------------------|--------------------------------|
| 00130774           | Type 20 | M20x1,5             | 27                           | 30,6                           |
| 00132689           | Type 25 | M25x1,5             | 32                           | 36,4                           |

Blind Plug - Type 25

mm (inches)