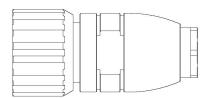

## M23 9 Pin connectors

| Desricption                           | Part No. |
|---------------------------------------|----------|
| M23 9 pin female connector (no cable) | 06811018 |
| M23 9 pin mounted with 1m cable       | 70137267 |
| M23 9 pin mounted with 2m cable       | 70137268 |
| M23 9 pin mounted with 3m cable       | 70137269 |
| M23 9 pin mounted with 4m cable       | 70137270 |
| M23 9 pin mounted with 5m cable       | 70137271 |
| M23 9 pin mounted with 6m cable       | 70137272 |
| M23 9 pin mounted with 7m cable       | 70137289 |
| M23 9 pin mounted with 10m cable      | 70137273 |
| M23 9 pin mounted with 15m cable      | 70137274 |
| M23 9 pin mounted with 20m cable      | 70137275 |
| M23 9 pin mounted with 25m cable      | 70137276 |
| M23 9 pin mounted with 30m cable      | 70137277 |