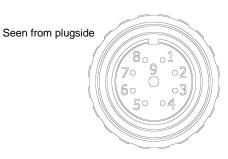

| Pin nr.            | Wire color |
|--------------------|------------|
|                    |            |
| 1                  | Pink       |
| 2                  | Green      |
| 3                  | White      |
| 4                  | Gray       |
| 5                  | Yellow     |
| 6                  | Brown      |
| 7                  | Red        |
| 8                  | Blue       |
| 9                  | NC         |
| NC = not connected |            |

Shield connected to connector housing