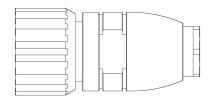

## M23 12 Pin connectors

| Desricption                       | Part No. |
|-----------------------------------|----------|
| M23 12 pin female connector       | 06811011 |
| M23 12 pin mounted with 1m cable  | 70137278 |
| M23 12 pin mounted with 2m cable  | 70137279 |
| M23 12 pin mounted with 3m cable  | 70137280 |
| M23 12 pin mounted with 4m cable  | 70137281 |
| M23 12 pin mounted with 5m cable  | 70137282 |
| M23 12 pin mounted with 6m cable  | 70137283 |
| M23 12 pin mounted with 10m cable | 70137284 |
| M23 12 pin mounted with 15m cable | 70137285 |
| M23 12 pin mounted with 20m cable | 70137286 |
| M23 12 pin mounted with 25m cable | 70137287 |
| M23 12 pin mounted with 30m cable | 70137288 |