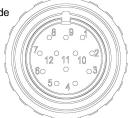

| Pin nr.            | Wire color |  |
|--------------------|------------|--|
| 1                  | whe color  |  |
|                    |            |  |
| 1                  | Yellow     |  |
| 2                  | NC         |  |
| 3                  | White      |  |
| 4                  | Brown      |  |
| 5                  | Pink       |  |
| 6                  | Gray       |  |
| 7                  | NC         |  |
| 8                  | Green      |  |
| 9                  | NC         |  |
| 10                 | Blue       |  |
| 11                 | NC         |  |
| 12                 | Red        |  |
| NC = not connected |            |  |

Shield connected to connector housing